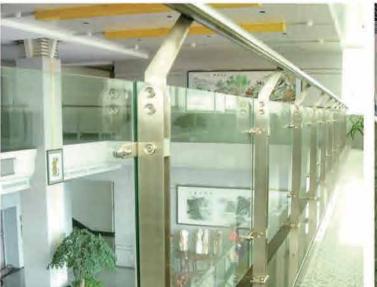

# **BALUSTRADES**

Balustrade can be used as pool fencing, balcony fencing, also stair railing and handrail, to make a safe and artistic living environment.

### **FEATURES**

Safe structure to safeguard your safety.

Different artistic style, to decorate your property.

Simple structure for easy fit and installation.

- \*Profile: Stainless steel or powder coated aluminum profile, solid wood
- \*Safety Glass:
- ·Glass thickness: 10/12 mm or other at client request
- ·Clear, tinted/frosted/obscure
- \*Hardware: stainless steel