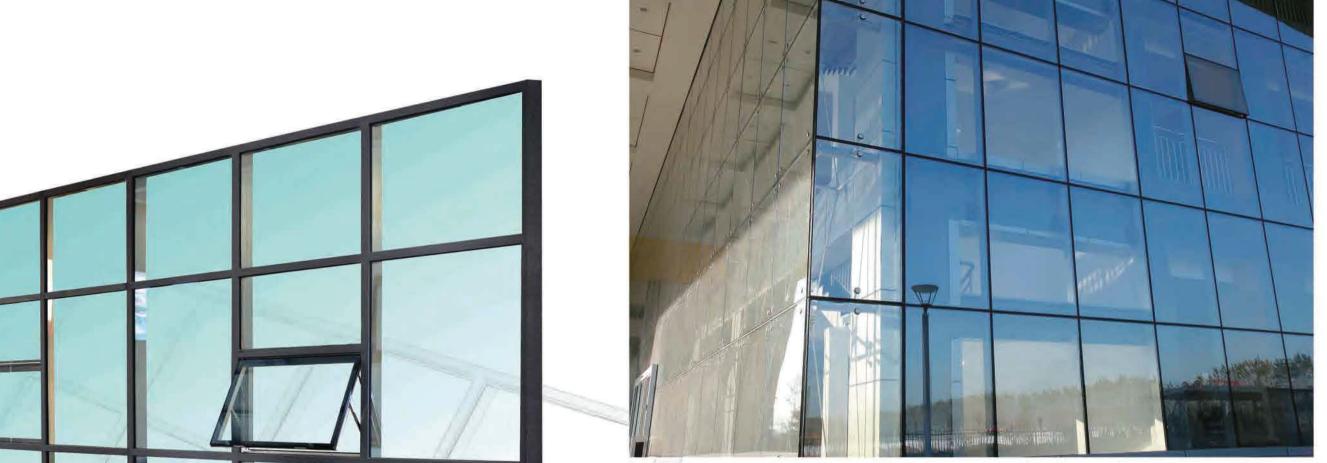

# **CURTAIN WALLS**

Features & Benefits

60X80mm,60X100mm,60X120mm,60X140mm, 60X180mm, 70X140mm, 70X180mm frame

Visible & Invisible options

Double glazed as standard with single glazed and spandrel options

Low-E, Coated, tinted glass options

Proprietary mullion and building brackets provide a fully

Maturely advanced design and simple structure make

The professional technology and service team provides flexible design of connection and precise accessories to ensure safe and reliable.

Especially hollow structure has excellent insulation of heat and sound.