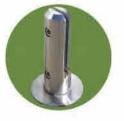

# **BALUSTRADES**

Balustrade can be used as pool fencing, balcony fencing, also stair railing and handrail, to make a safe and artistic living environment.

### **FEATURES**

Safe structure to safeguard your safety.

Different artistic style, to decorate your property.

Simple structure for easy fit and installation.

- \*Profile: Stainless steel or powder coated aluminum profile, solid wood
- \*Safety Glass:
- ·Glass thickness: 10/12 mm or other at client request
- ·Clear, tinted/frosted/obscure
- \*Hardware: stainless steel