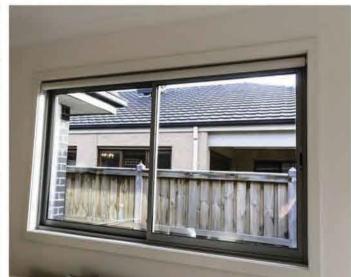

### WINDOW SERIES — SLIDING WINDOWS

### **FEATURES**

- \* Characteristics of compact structure
- \* Good performance in water resistance, heat & sound insulation
- \* Flyscreen slide way is designed inside and outside to fit window frame
- \* Design with fin or without fin for different construction structures

- \* Profile: Aluminium, thermal break aluminium, PVC, aluminum-wood composite
- \* Safety Glass: Double glazed 5-6(or 9)-5mm, 4-9(or12)-4mm
- · Single glazed 4/5/6mm
- ·Laminated:6.38mm,8.76mm,10.38mm,
- 10.76mm,12.38mm,12.76mm etc
- · Low-E, tinted/coated/obscure
- \* Glass seal: Rubber, silicone, weather proof sealant
- \* Flyscreen: Fiber glass , crimesafe, aluminum grill with fiber glass
- \* Hardware: China Brand, Doric, Lockwood, German brand