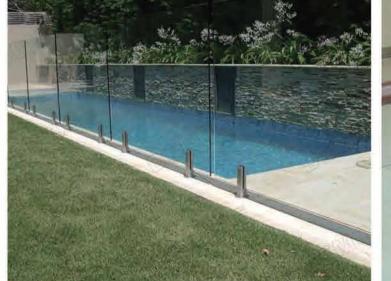

# **BALUSTRADES**

Balustrade can be used as pool fencing, balcony fencing, also stair railing and handrail, to make a safe and artistic living environment.

### **FEATURES**

Safe structure to safeguard your safety.

Different artistic style, to decorate your property.

Simple structure for easy fit and installation.

- \*Profile: Stainless steel or powder coated aluminum profile, solid wood
- \*Safety Glass:
- ·Glass thickness: 10/12 mm or other at client request
- ·Clear, tinted/frosted/obscure
- \*Hardware: stainless steel