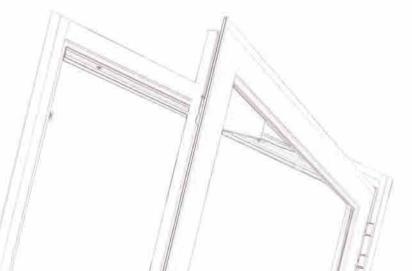

### WINDOW SERIES — CASEMENT AND TILT & TURN WINDOWS

- \* 45° assembly with designed aluminum angle connector inserted
- \* Design with fin or without fin for different construction structure, more options of installation method
- \* Custom size and configuration, smart blind is optional
- \* 0 Air infiltration

- \* Profile: Aluminium, thermal break aluminium, PVC, aluminum-wood composite
- \* Safety Glass: Double glazed 5-9(or 12)-5mm 6-12-6mm
- · Single glazed 4/5/6mm
- ·Laminated:6.38mm,8.76mm,10.38mm, 10.76mm,12.38mm,12.76mm etc
- ·Low-E, tinted/frosted/obscure
- \* Glass seal: Rubber, silicone, weather proof sealant
- \* Flyscreen: Fiber glass retractable/Fix
- \* Hardware: China Brand, Doric, Lockwood, German brand