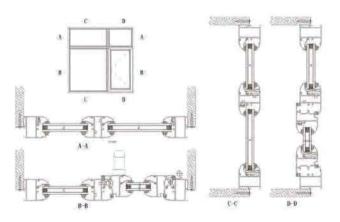

### WINDOW SERIES — CASEMENT AND TILT & TURN WINDOWS

- \* 45° assembly with designed aluminum angle connector inserted
- \* Design with fin or without fin for different construction structure, more options of installation method
- \* Custom size and configuration, smart blind is optional
- \* 0 Air infiltration

- \* Profile: Aluminium, thermal break aluminium, PVC, aluminum-wood composite
- \* Safety Glass: Double glazed 5-9(or 12)-5mm 6-12-6mm
- · Single glazed 4/5/6mm
- ·Laminated:6.38mm,8.76mm,10.38mm, 10.76mm,12.38mm,12.76mm etc
- ·Low-E, tinted/frosted/obscure
- \* Glass seal: Rubber, silicone, weather proof sealant
- \* Flyscreen: Fiber glass retractable/Fix
- \* Hardware: China Brand, Doric, Lockwood, German brand