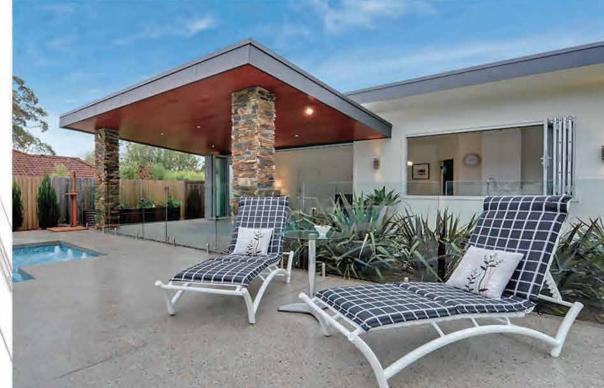

### **DOOR SERIES** — SLIDING DOORS

Aluminum sliding door design is a perfect solution to save the outdoor and indoor space. This is a patent product developed by our team and has been tested under Sai Global's labs. Sliding doors have energy rating accredited by Wers AWA.

- \* Characteristics of compact structure
- \* Excellent performance in water resistance, heat & sound insulation
- \* Flyscreen slide way is designed inside and outside of window frame
- \* Design with fin or without fin for different constrution structure
- \* More options for installation like Face Fix
- \* Custom size and configuration