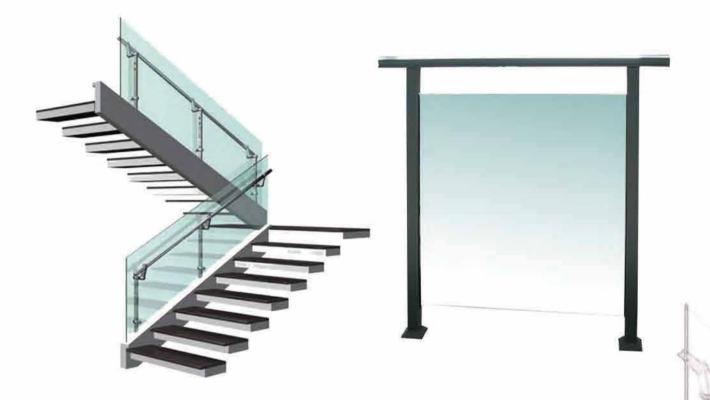

# **BALUSTRADES**

Balustrade can be used as pool fencing, balcony fencing, also stair railing and handrail, to make a safe and artistic living environment.

### **FEATURES**

Safe structure to safeguard your safety.

Different artistic style, to decorate your property.

Simple structure for easy fit and installation.

- \*Profile: Stainless steel or powder coated aluminum profile, solid wood
- \*Safety Glass:
- ·Glass thickness: 10/12 mm or other at client request
- ·Clear, tinted/frosted/obscure
- \*Hardware: stainless steel