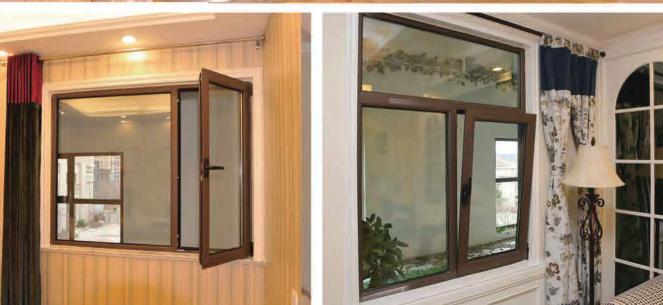

### WINDOW SERIES — AWNING WINDOWS

Awning window is a type of window design that allows the window sash to swing outward rather than inward or up and down. This is self-developed and has been tested under Sai Global's labs. Awning windows have perfect energy rating accredited by Wers AWA.

- \* Excellent performance in water resistance, heat & sound insulation, energy efficient
- \* Characteristics of compact structure, strong structure with angle connector
- \* Match with winder or handle
- \* Easy-to-clean fixed flyscreens Design with fin or without fin for different construction structures