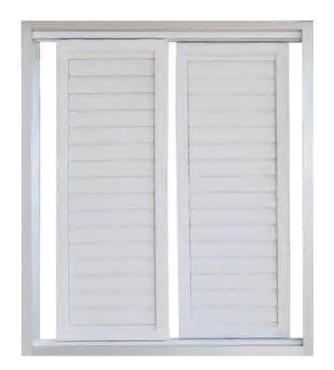

# **LOUVERS DOORS & WINDOWS**

Offering the ultimate in vision and ventilation, AluVison louvers provide an attractive and practical window alternative. Louvre windows ensure your view is as uninterrupted as possible while the tilt-adjustable blades allow you to control the flow of air throughout the home.

#### **FEATURES**

- \* Excellent vision and ventilation
- \* Offer you the choice to install a wide range of glass or aluminum blades
- \* Adjustable or Fix shutter blades

- \*Profile: Aluminum
- \*Safety Glass: 6mm
- \*Hardware: China Brand, Doric, Lockwood, German brand