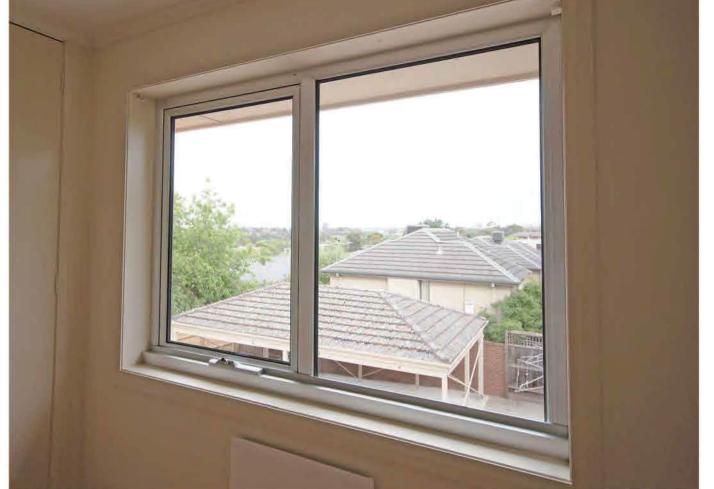

### WINDOW SERIES — AWNING WINDOWS

Awning window is a type of window design that allows the window sash to swing outward rather than inward or up and down. This is self-developed and has been tested under Sai Global's labs. Awning windows have perfect energy rating accredited by Wers AWA.

- \* Excellent performance in water resistance, heat & sound insulation, energy efficient
- \* Characteristics of compact structure, strong structure with angle connector
- \* Match with winder or handle
- \* Easy-to-clean fixed flyscreens Design with fin or without fin for different construction structures

- \* Safety Glass: Double glazed 5-6(or 9)-5mm, 4-9(or12)-4mm
- \* · Single glazed 4/5/6mm ·Laminated:6.38mm,8.76mm,10.38mm, 10.76mm,12.38mm,12.76mm etc · Low-E, tinted/frosted/obscure Glass seal: Rubber, silicone, weather proof
- \* Flyscreen: Fiber glass, soft and thin steel mesh. Hardware: China Brand, Doric, Lockwood,

Profile: Aluminum, PVC, aluminum-wood com-

\* German brand