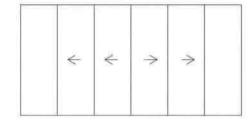

### **DOOR SERIES** — SLIDING DOORS

Aluminum sliding door design is a perfect solution to save the outdoor and indoor space. This is a patent product developed by our team and has been tested under Sai Global's labs. Sliding doors have energy rating accredited by Wers AWA.

- \* Characteristics of compact structure
- \* Excellent performance in water resistance, heat & sound insulation
- \* Flyscreen slide way is designed inside and outside of window frame
- \* Design with fin or without fin for different constrution structure
- \* More options for installation like Face Fix
- \* Custom size and configuration

- \* Profile: Aluminium, thermal break aluminium, PVC, aluminum-wood composit
- \* Safety Glass: Double glazed 5-6(or 9)-5mm,
- 4-9(or 12)-4mm
- ·Single glazed 4/5/6mm
- ·Laminated:6.38mm,8.76mm,10.38mm, 10.76mm,12.38mm etc
- ·Low-E, tinted/frosted/obscure
- \*Glass seal: Rubber, silicone, weather proof sealant,
- \*Flyscreen: Fiber glass , crimesafe, aluminum grill with fiber glass
- \*Hardware: China Brand, Doric, Lockwood, German brand