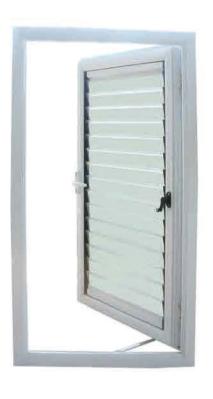

# **LOUVERS DOORS & WINDOWS**

Offering the ultimate in vision and ventilation, AluVison louvers provide an attractive and practical window alternative. Louvre windows ensure your view is as uninterrupted as possible while the tilt-adjustable blades allow you to control the flow of air throughout the home.

#### **FEATURES**

- \* Excellent vision and ventilation
- \* Offer you the choice to install a wide range of glass or aluminum blades
- \* Adjustable or Fix shutter blades

- \*Profile: Aluminum
- \*Safety Glass: 6mm
- \*Hardware: China Brand, Doric, Lockwood, German brand