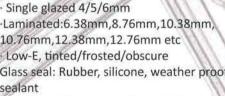

### WINDOW SERIES — SLIDING WINDOWS

### **FEATURES**

- \* Characteristics of compact structure
- \* Good performance in water resistance, heat & sound insulation
- \* Flyscreen slide way is designed inside and outside to fit window frame
- \* Design with fin or without fin for different construction structures

- \* Profile: Aluminium, thermal break aluminium, PVC, aluminum-wood composite
- \* Safety Glass: Double glazed 5-6(or 9)-5mm, 4-9(or12)-4mm
- · Single glazed 4/5/6mm
- ·Laminated:6.38mm,8.76mm,10.38mm,
- 10.76mm,12.38mm,12.76mm etc
- · Low-E, tinted/coated/obscure
- \* Glass seal: Rubber, silicone, weather proof sealant
- \* Flyscreen: Fiber glass , crimesafe, aluminum grill with fiber glass
- \* Hardware: China Brand, Doric, Lockwood, German brand