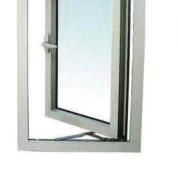

### WINDOW SERIES — AWNING WINDOWS

Awning window is a type of window design that allows the window sash to swing outward rather than inward or up and down. This is self-developed and has been tested under Sai Global's labs. Awning windows have perfect energy rating accredited by Wers AWA.

- \* Excellent performance in water resistance, heat & sound insulation, energy efficient
- \* Characteristics of compact structure, strong structure with angle connector
- \* Match with winder or handle
- \* Easy-to-clean fixed flyscreens Design with fin or without fin for different construction structures

- \* Safety Glass: Double glazed 5-6(or 9)-5mm, 4-9(or12)-4mm
- \* · Single glazed 4/5/6mm ·Laminated:6.38mm,8.76mm,10.38mm, 10.76mm,12.38mm,12.76mm etc · Low-E, tinted/frosted/obscure Glass seal: Rubber, silicone, weather proof
- \* Flyscreen: Fiber glass, soft and thin steel mesh. Hardware: China Brand, Doric, Lockwood,

Profile: Aluminum, PVC, aluminum-wood com-

\* German brand