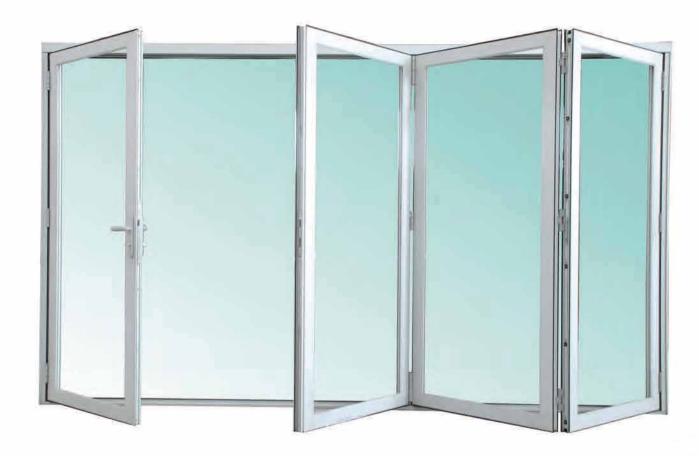

### **DOOR SERIES** — BI-FOLD DOORS & WINDOWS

Aluminum bi-fold doors are an efficient way of dividing rooms and separating hallways without wasting space. This is self-developed door has been tested under Sai Global's labs. Bi-fold doors have energy rating accredited by Wers AWA.

#### FEATURES

- \* Smart and delicate appearance
- \* Low bottom frame: 20mm/38mm height
- \* Various opening style
- \* Flexible pushing and pulling
- \* Characteristics of compact structure
- \* Good performance in water resistance, heat & sound insulation