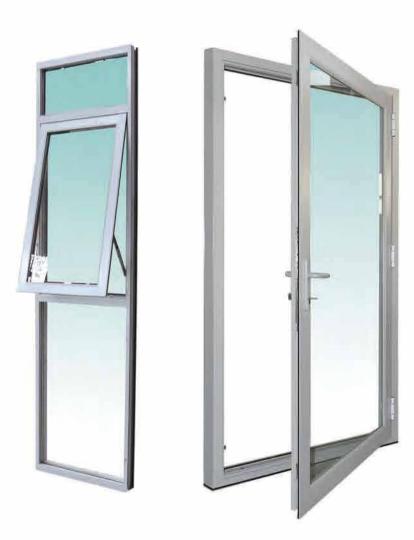

### WINDOW SERIES — AWNING WINDOWS

Awning window is a type of window design that allows the window sash to swing outward rather than inward or up and down. This is self-developed and has been tested under Sai Global's labs. Awning windows have perfect energy rating accredited by Wers AWA.

- \* Excellent performance in water resistance, heat & sound insulation, energy efficient
- \* Characteristics of compact structure, strong structure with angle connector
- \* Match with winder or handle
- \* Easy-to-clean fixed flyscreens Design with fin or without fin for different construction structures

- \* Safety Glass: Double glazed 5-6(or 9)-5mm, 4-9(or12)-4mm
- \* · Single glazed 4/5/6mm ·Laminated:6.38mm,8.76mm,10.38mm, 10.76mm,12.38mm,12.76mm etc · Low-E, tinted/frosted/obscure Glass seal: Rubber, silicone, weather proof
- \* Flyscreen: Fiber glass, soft and thin steel mesh. Hardware: China Brand, Doric, Lockwood,

Profile: Aluminum, PVC, aluminum-wood com-

\* German brand