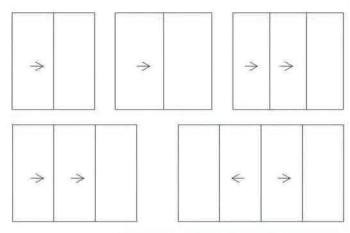

### **DOOR SERIES** — SLIDING DOORS

Aluminum sliding door design is a perfect solution to save the outdoor and indoor space. This is a patent product developed by our team and has been tested under Sai Global's labs. Sliding doors have energy rating accredited by Wers AWA.

- \* Characteristics of compact structure
- \* Excellent performance in water resistance, heat & sound insulation
- \* Flyscreen slide way is designed inside and outside of window frame
- \* Design with fin or without fin for different constrution structure
- \* More options for installation like Face Fix
- \* Custom size and configuration

- \* Profile: Aluminium, thermal break aluminium, PVC, aluminum-wood composit
- \* Safety Glass: Double glazed 5-6(or 9)-5mm,
- 4-9(or 12)-4mm
- ·Single glazed 4/5/6mm
- ·Laminated:6.38mm,8.76mm,10.38mm, 10.76mm,12.38mm etc
- ·Low-E, tinted/frosted/obscure
- \*Glass seal: Rubber, silicone, weather proof sealant,
- \*Flyscreen: Fiber glass , crimesafe, aluminum grill with fiber glass
- \*Hardware: China Brand, Doric, Lockwood, German brand