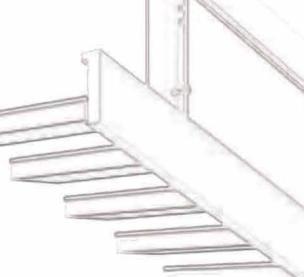

# **BALUSTRADES**

Balustrade can be used as pool fencing, balcony fencing, also stair railing and handrail, to make a safe and artistic living environment.

### **FEATURES**

Safe structure to safeguard your safety.

Different artistic style, to decorate your property.

Simple structure for easy fit and installation.

- \*Profile: Stainless steel or powder coated aluminum profile, solid wood
- \*Safety Glass:
- ·Glass thickness: 10/12 mm or other at client request
- ·Clear, tinted/frosted/obscure
- \*Hardware: stainless steel