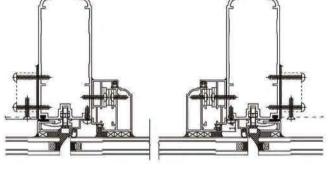

# **CURTAIN WALLS**

Features & Benefits

60X80mm,60X100mm,60X120mm,60X140mm, 60X180mm, 70X140mm, 70X180mm frame

Visible & Invisible options

Double glazed as standard with single glazed and spandrel options

Low-E, Coated, tinted glass options

Proprietary mullion and building brackets provide a fully

Maturely advanced design and simple structure make

The professional technology and service team provides flexible design of connection and precise accessories to ensure safe and reliable.

Especially hollow structure has excellent insulation of heat and sound.