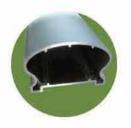

# **CURTAIN WALLS**

Features & Benefits

60X80mm,60X100mm,60X120mm,60X140mm, 60X180mm, 70X140mm, 70X180mm frame

Visible & Invisible options

Double glazed as standard with single glazed and spandrel options

Low-E, Coated, tinted glass options

Proprietary mullion and building brackets provide a fully

Maturely advanced design and simple structure make

The professional technology and service team provides flexible design of connection and precise accessories to ensure safe and reliable.

Especially hollow structure has excellent insulation of heat and sound.