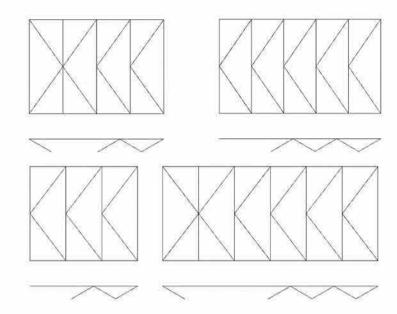

### **COMMERCIAL SERIES** — FL150 & FL200 SLIDING DOORS

FL150 & FL200 series sliding door of four tracks is perfect product for commercial projects. It is a new patent door developed by Feilong, stronger than residential series, structure includes subsill and subhead. Can be 2, 3, 4, 6 & 8 panels, etc., with flexible opening methods.

### **FEATURES**

- \*Characteristics of compact structure
- \*Excellent performance in water resistance, heat & sound insulation
- \*Large panel to provide better view
- \*Flat bottom frame design, can be flush with the floor
- \*Allow flyscreens and security screens
- \*Allow acoustic seal for better performance