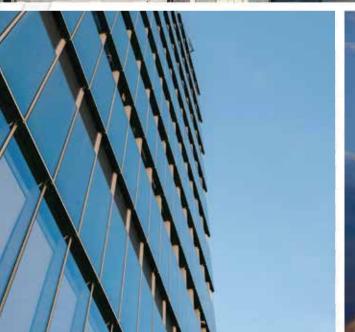

# **CURTAIN WALLS**

Features & Benefits

60X80mm,60X100mm,60X120mm,60X140mm, 60X180mm, 70X140mm, 70X180mm frame

Visible & Invisible options

Double glazed as standard with single glazed and spandrel options

Low-E, Coated, tinted glass options

Proprietary mullion and building brackets provide a fully

Maturely advanced design and simple structure make

The professional technology and service team provides flexible design of connection and precise accessories to ensure safe and reliable.

Especially hollow structure has excellent insulation of heat and sound.