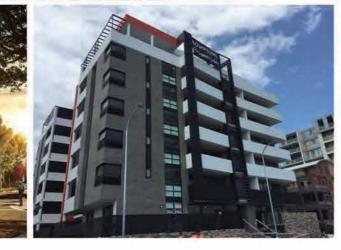

### **COMMERCIAL SERIES** — FL100 SERIES

Commercial series is mainly used for commercial buildings and apartments. Feilong has updated the system offering a clean and modern external appearance with a range of frame depths 100mm.

#### **FEATURES**

Designed with subhead, subsill and subframe which make installation easy.
Characteristics of compact structure
Excellent performance in water resistance, heat & sound insulation

Feilong commercial system can incorporate structurally glazed mullion profiles and offers a number of operable door and window options