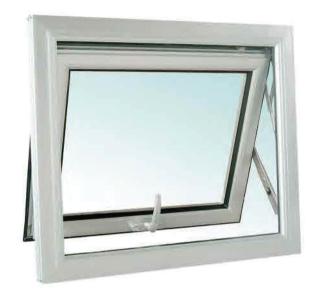

### WINDOW SERIES — AWNING WINDOWS

Awning window is a type of window design that allows the window sash to swing outward rather than inward or up and down. This is self-developed and has been tested under Sai Global's labs. Awning windows have perfect energy rating accredited by Wers AWA.

- \* Excellent performance in water resistance, heat & sound insulation, energy efficient
- \* Characteristics of compact structure, strong structure with angle connector
- \* Match with winder or handle
- \* Easy-to-clean fixed flyscreens Design with fin or without fin for different construction structures

- \* Safety Glass: Double glazed 5-6(or 9)-5mm, 4-9(or12)-4mm
- \* · Single glazed 4/5/6mm ·Laminated:6.38mm,8.76mm,10.38mm, 10.76mm,12.38mm,12.76mm etc · Low-E, tinted/frosted/obscure Glass seal: Rubber, silicone, weather proof
- \* Flyscreen: Fiber glass, soft and thin steel mesh. Hardware: China Brand, Doric, Lockwood,

Profile: Aluminum, PVC, aluminum-wood com-

\* German brand