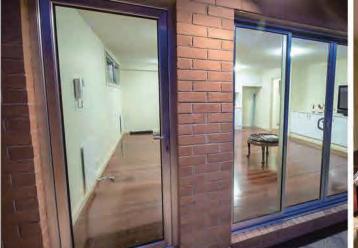

### **DOOR SERIES** — SLIDING DOORS

Aluminum sliding door design is a perfect solution to save the outdoor and indoor space. This is a patent product developed by our team and has been tested under Sai Global's labs. Sliding doors have energy rating accredited by Wers AWA.

- \* Characteristics of compact structure
- \* Excellent performance in water resistance, heat & sound insulation
- \* Flyscreen slide way is designed inside and outside of window frame
- \* Design with fin or without fin for different constrution structure
- \* More options for installation like Face Fix
- \* Custom size and configuration

- \* Profile: Aluminium, thermal break aluminium, PVC, aluminum-wood composit
- \* Safety Glass: Double glazed 5-6(or 9)-5mm,
- 4-9(or 12)-4mm
- ·Single glazed 4/5/6mm
- ·Laminated:6.38mm,8.76mm,10.38mm, 10.76mm,12.38mm etc
- ·Low-E, tinted/frosted/obscure
- \*Glass seal: Rubber, silicone, weather proof sealant,
- \*Flyscreen: Fiber glass , crimesafe, aluminum grill with fiber glass
- \*Hardware: China Brand, Doric, Lockwood, German brand