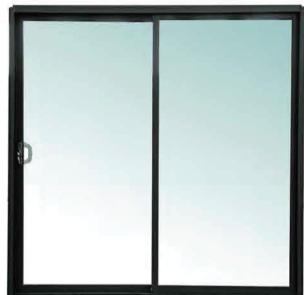

### **DOOR SERIES** — SLIDING DOORS

Aluminum sliding door design is a perfect solution to save the outdoor and indoor space. This is a patent product developed by our team and has been tested under Sai Global's labs. Sliding doors have energy rating accredited by Wers AWA.

- \* Characteristics of compact structure
- \* Excellent performance in water resistance, heat & sound insulation
- \* Flyscreen slide way is designed inside and outside of window frame
- \* Design with fin or without fin for different constrution structure
- \* More options for installation like Face Fix
- \* Custom size and configuration

- \* Profile: Aluminium, thermal break aluminium, PVC, aluminum-wood composit
- \* Safety Glass: Double glazed 5-6(or 9)-5mm,
- 4-9(or 12)-4mm
- ·Single glazed 4/5/6mm
- ·Laminated:6.38mm,8.76mm,10.38mm, 10.76mm,12.38mm etc
- ·Low-E, tinted/frosted/obscure
- \*Glass seal: Rubber, silicone, weather proof sealant,
- \*Flyscreen: Fiber glass , crimesafe, aluminum grill with fiber glass
- \*Hardware: China Brand, Doric, Lockwood, German brand