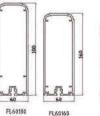

### **COMMERCIAL SERIES** — FL100 SERIES

Commercial series is mainly used for commercial buildings and apartments. Feilong has updated the system offering a clean and modern external appearance with a range of frame depths 100mm.

#### **FEATURES**

Designed with subhead, subsill and subframe which make installation easy.
Characteristics of compact structure
Excellent performance in water resistance, heat & sound insulation

Feilong commercial system can incorporate structurally glazed mullion profiles and offers a number of operable door and window options

- \*Profile: Aluminum
- \*Safety Glass: Double glazed 6-12-6mm, 6.38-12-6mm, 8.76-12-6mm,
- 10.76-9-6mm
- ·Single glazed 6/8/10mm
- ·Low-E, tinted/frosted/obscure
- \*Glass seal: Rubber, silicone, weather proof sealant,
- \*Flyscreen: Fiber glass
- \*Hardware: China Brand, Doric, Lockwood, German brand