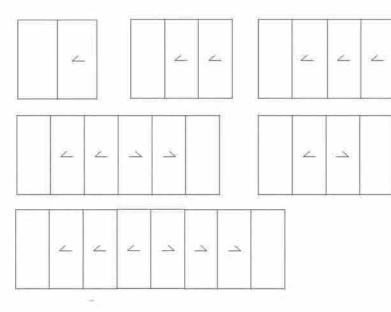

### **COMMERCIAL SERIES** — FL150 & FL200 SLIDING DOORS

FL150 & FL200 series sliding door of four tracks is perfect product for commercial projects. It is a new patent door developed by Feilong, stronger than residential series, structure includes subsill and subhead. Can be 2, 3, 4, 6 & 8 panels, etc., with flexible opening methods.

### **FEATURES**

- \*Characteristics of compact structure
- \*Excellent performance in water resistance, heat & sound insulation
- \*Large panel to provide better view
- \*Flat bottom frame design, can be flush with the floor
- \*Allow flyscreens and security screens
- \*Allow acoustic seal for better performance