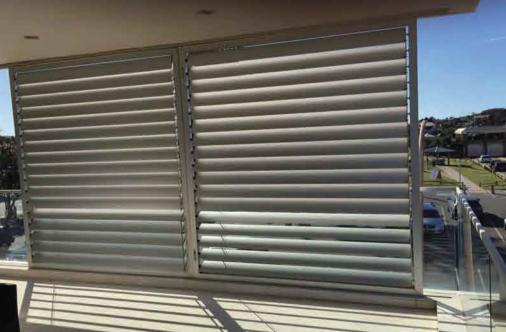

# **LOUVERS DOORS & WINDOWS**

Offering the ultimate in vision and ventilation, AluVison louvers provide an attractive and practical window alternative. Louvre windows ensure your view is as uninterrupted as possible while the tilt-adjustable blades allow you to control the flow of air throughout the home.

#### **FEATURES**

- \* Excellent vision and ventilation
- \* Offer you the choice to install a wide range of glass or aluminum blades
- \* Adjustable or Fix shutter blades

- \*Profile: Aluminum
- \*Safety Glass: 6mm
- \*Hardware: China Brand, Doric, Lockwood, German brand