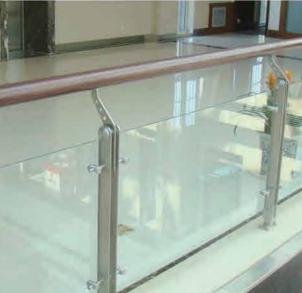

# **BALUSTRADES**

Balustrade can be used as pool fencing, balcony fencing, also stair railing and handrail, to make a safe and artistic living environment.

### **FEATURES**

Safe structure to safeguard your safety.

Different artistic style, to decorate your property.

Simple structure for easy fit and installation.

- \*Profile: Stainless steel or powder coated aluminum profile, solid wood
- \*Safety Glass:
- ·Glass thickness: 10/12 mm or other at client request
- ·Clear, tinted/frosted/obscure
- \*Hardware: stainless steel