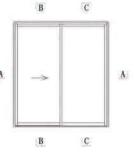

### **DOOR SERIES** — SLIDING DOORS

Aluminum sliding door design is a perfect solution to save the outdoor and indoor space. This is a patent product developed by our team and has been tested under Sai Global's labs. Sliding doors have energy rating accredited by Wers AWA.

- \* Characteristics of compact structure
- \* Excellent performance in water resistance, heat & sound insulation
- \* Flyscreen slide way is designed inside and outside of window frame
- \* Design with fin or without fin for different constrution structure
- \* More options for installation like Face Fix
- \* Custom size and configuration

- \* Profile: Aluminium, thermal break aluminium, PVC, aluminum-wood composit
- \* Safety Glass: Double glazed 5-6(or 9)-5mm,
- 4-9(or 12)-4mm
- ·Single glazed 4/5/6mm
- ·Laminated:6.38mm,8.76mm,10.38mm, 10.76mm,12.38mm etc
- ·Low-E, tinted/frosted/obscure
- \*Glass seal: Rubber, silicone, weather proof sealant,
- \*Flyscreen: Fiber glass , crimesafe, aluminum grill with fiber glass
- \*Hardware: China Brand, Doric, Lockwood, German brand