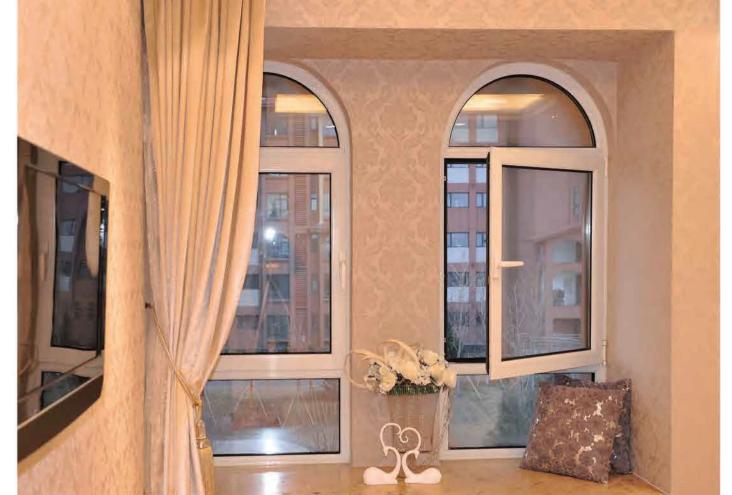

### WINDOW SERIES — CASEMENT AND TILT & TURN WINDOWS

- \* 45° assembly with designed aluminum angle connector inserted
- \* Design with fin or without fin for different construction structure, more options of installation method
- \* Custom size and configuration, smart blind is optional
- \* 0 Air infiltration

- \* Profile: Aluminium, thermal break aluminium, PVC, aluminum-wood composite
- \* Safety Glass: Double glazed 5-9(or 12)-5mm 6-12-6mm
- · Single glazed 4/5/6mm
- ·Laminated:6.38mm,8.76mm,10.38mm, 10.76mm,12.38mm,12.76mm etc
- ·Low-E, tinted/frosted/obscure
- \* Glass seal: Rubber, silicone, weather proof sealant
- \* Flyscreen: Fiber glass retractable/Fix
- \* Hardware: China Brand, Doric, Lockwood, German brand