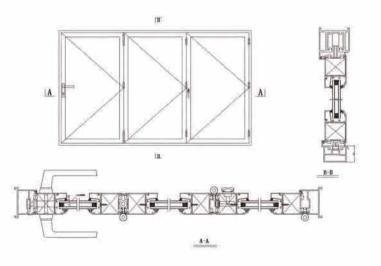

### **DOOR SERIES** — SLIDING DOORS

Aluminum sliding door design is a perfect solution to save the outdoor and indoor space. This is a patent product developed by our team and has been tested under Sai Global's labs. Sliding doors have energy rating accredited by Wers AWA.

- \* Characteristics of compact structure
- \* Excellent performance in water resistance, heat & sound insulation
- \* Flyscreen slide way is designed inside and outside of window frame
- \* Design with fin or without fin for different constrution structure
- \* More options for installation like Face Fix
- \* Custom size and configuration

- \* Profile: Aluminium, thermal break aluminium, PVC, aluminum-wood composit
- \* Safety Glass: Double glazed 5-6(or 9)-5mm,
- 4-9(or 12)-4mm
- ·Single glazed 4/5/6mm
- ·Laminated:6.38mm,8.76mm,10.38mm, 10.76mm,12.38mm etc
- ·Low-E, tinted/frosted/obscure
- \*Glass seal: Rubber, silicone, weather proof sealant,
- \*Flyscreen: Fiber glass , crimesafe, aluminum grill with fiber glass
- \*Hardware: China Brand, Doric, Lockwood, German brand