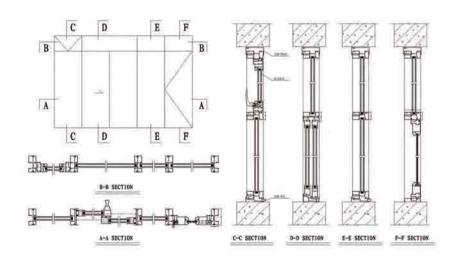

# **CURTAIN WALLS**

Features & Benefits

60X80mm,60X100mm,60X120mm,60X140mm, 60X180mm, 70X140mm, 70X180mm frame

Visible & Invisible options

Double glazed as standard with single glazed and spandrel options

Low-E, Coated, tinted glass options

Proprietary mullion and building brackets provide a fully

Maturely advanced design and simple structure make

The professional technology and service team provides flexible design of connection and precise accessories to ensure safe and reliable.

Especially hollow structure has excellent insulation of heat and sound.