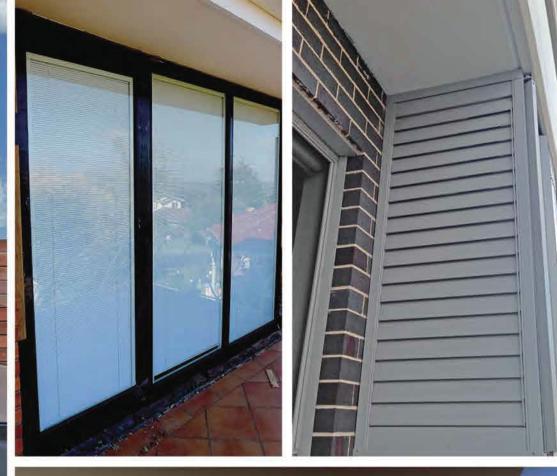

# **LOUVERS DOORS & WINDOWS**

Offering the ultimate in vision and ventilation, AluVison louvers provide an attractive and practical window alternative. Louvre windows ensure your view is as uninterrupted as possible while the tilt-adjustable blades allow you to control the flow of air throughout the home.

#### **FEATURES**

- \* Excellent vision and ventilation
- \* Offer you the choice to install a wide range of glass or aluminum blades
- \* Adjustable or Fix shutter blades

- \*Profile: Aluminum
- \*Safety Glass: 6mm
- \*Hardware: China Brand, Doric, Lockwood, German brand