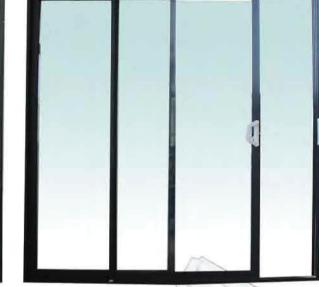

### **DOOR SERIES** — SLIDING DOORS

Aluminum sliding door design is a perfect solution to save the outdoor and indoor space. This is a patent product developed by our team and has been tested under Sai Global's labs. Sliding doors have energy rating accredited by Wers AWA.

- \* Characteristics of compact structure
- \* Excellent performance in water resistance, heat & sound insulation
- \* Flyscreen slide way is designed inside and outside of window frame
- \* Design with fin or without fin for different constrution structure
- \* More options for installation like Face Fix
- \* Custom size and configuration

- \* Profile: Aluminium, thermal break aluminium, PVC, aluminum-wood composit
- \* Safety Glass: Double glazed 5-6(or 9)-5mm,
- 4-9(or 12)-4mm
- ·Single glazed 4/5/6mm
- ·Laminated:6.38mm,8.76mm,10.38mm, 10.76mm,12.38mm etc
- ·Low-E, tinted/frosted/obscure
- \*Glass seal: Rubber, silicone, weather proof sealant,
- \*Flyscreen: Fiber glass , crimesafe, aluminum grill with fiber glass
- \*Hardware: China Brand, Doric, Lockwood, German brand