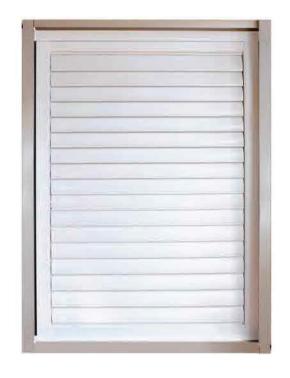

# **LOUVERS DOORS & WINDOWS**

Offering the ultimate in vision and ventilation, AluVison louvers provide an attractive and practical window alternative. Louvre windows ensure your view is as uninterrupted as possible while the tilt-adjustable blades allow you to control the flow of air throughout the home.

#### **FEATURES**

- \* Excellent vision and ventilation
- \* Offer you the choice to install a wide range of glass or aluminum blades
- \* Adjustable or Fix shutter blades

- \*Profile: Aluminum
- \*Safety Glass: 6mm
- \*Hardware: China Brand, Doric, Lockwood, German brand