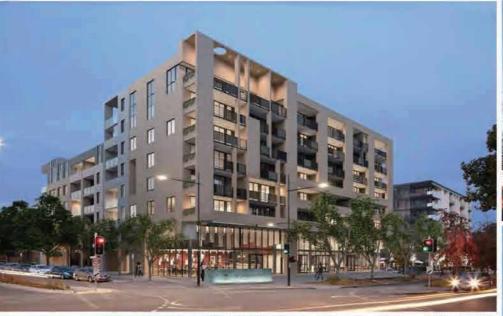

### **COMMERCIAL SERIES** — FL100 SERIES

Commercial series is mainly used for commercial buildings and apartments. Feilong has updated the system offering a clean and modern external appearance with a range of frame depths 100mm.

#### **FEATURES**

Designed with subhead, subsill and subframe which make installation easy.
Characteristics of compact structure
Excellent performance in water resistance, heat & sound insulation

Feilong commercial system can incorporate structurally glazed mullion profiles and offers a number of operable door and window options