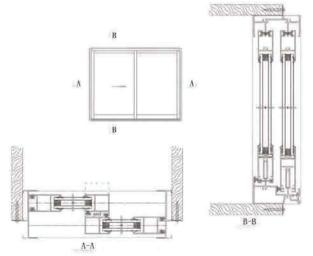

### WINDOW SERIES — SLIDING WINDOWS

### **FEATURES**

- \* Characteristics of compact structure
- \* Good performance in water resistance, heat & sound insulation
- \* Flyscreen slide way is designed inside and outside to fit window frame
- \* Design with fin or without fin for different construction structures

- \* Profile: Aluminium, thermal break aluminium, PVC, aluminum-wood composite
- \* Safety Glass: Double glazed 5-6(or 9)-5mm, 4-9(or12)-4mm
- · Single glazed 4/5/6mm
- ·Laminated:6.38mm,8.76mm,10.38mm,
- 10.76mm,12.38mm,12.76mm etc
- · Low-E, tinted/coated/obscure
- \* Glass seal: Rubber, silicone, weather proof sealant
- \* Flyscreen: Fiber glass , crimesafe, aluminum grill with fiber glass
- \* Hardware: China Brand, Doric, Lockwood, German brand