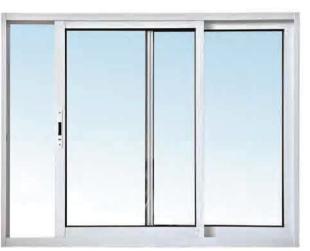

### WINDOW SERIES — SLIDING WINDOWS

### **FEATURES**

- \* Characteristics of compact structure
- \* Good performance in water resistance, heat & sound insulation
- \* Flyscreen slide way is designed inside and outside to fit window frame
- \* Design with fin or without fin for different construction structures

- \* Profile: Aluminium, thermal break aluminium, PVC, aluminum-wood composite
- \* Safety Glass: Double glazed 5-6(or 9)-5mm, 4-9(or12)-4mm
- · Single glazed 4/5/6mm
- ·Laminated:6.38mm,8.76mm,10.38mm,
- 10.76mm,12.38mm,12.76mm etc
- · Low-E, tinted/coated/obscure
- \* Glass seal: Rubber, silicone, weather proof sealant
- \* Flyscreen: Fiber glass , crimesafe, aluminum grill with fiber glass
- \* Hardware: China Brand, Doric, Lockwood, German brand