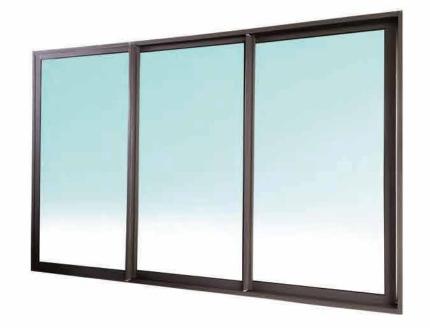

### WINDOW SERIES — SLIDING WINDOWS

### **FEATURES**

- \* Characteristics of compact structure
- \* Good performance in water resistance, heat & sound insulation
- \* Flyscreen slide way is designed inside and outside to fit window frame
- \* Design with fin or without fin for different construction structures

- \* Profile: Aluminium, thermal break aluminium, PVC, aluminum-wood composite
- \* Safety Glass: Double glazed 5-6(or 9)-5mm, 4-9(or12)-4mm
- · Single glazed 4/5/6mm
- ·Laminated:6.38mm,8.76mm,10.38mm,
- 10.76mm,12.38mm,12.76mm etc
- · Low-E, tinted/coated/obscure
- \* Glass seal: Rubber, silicone, weather proof sealant
- \* Flyscreen: Fiber glass , crimesafe, aluminum grill with fiber glass
- \* Hardware: China Brand, Doric, Lockwood, German brand