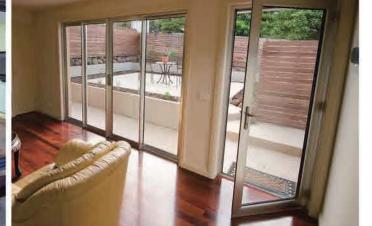

### **DOOR SERIES** — SLIDING DOORS

Aluminum sliding door design is a perfect solution to save the outdoor and indoor space. This is a patent product developed by our team and has been tested under Sai Global's labs. Sliding doors have energy rating accredited by Wers AWA.

- \* Characteristics of compact structure
- \* Excellent performance in water resistance, heat & sound insulation
- \* Flyscreen slide way is designed inside and outside of window frame
- \* Design with fin or without fin for different constrution structure
- \* More options for installation like Face Fix
- \* Custom size and configuration

- \* Profile: Aluminium, thermal break aluminium, PVC, aluminum-wood composit
- \* Safety Glass: Double glazed 5-6(or 9)-5mm,
- 4-9(or 12)-4mm
- ·Single glazed 4/5/6mm
- ·Laminated:6.38mm,8.76mm,10.38mm, 10.76mm,12.38mm etc
- ·Low-E, tinted/frosted/obscure
- \*Glass seal: Rubber, silicone, weather proof sealant,
- \*Flyscreen: Fiber glass , crimesafe, aluminum grill with fiber glass
- \*Hardware: China Brand, Doric, Lockwood, German brand