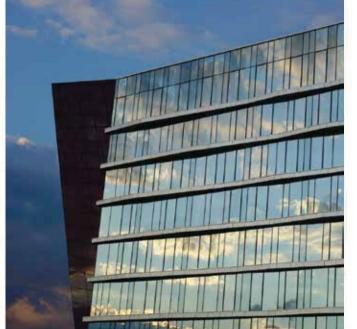

# **CURTAIN WALLS**

Features & Benefits

60X80mm,60X100mm,60X120mm,60X140mm, 60X180mm, 70X140mm, 70X180mm frame

Visible & Invisible options

Double glazed as standard with single glazed and spandrel options

Low-E, Coated, tinted glass options

Proprietary mullion and building brackets provide a fully

Maturely advanced design and simple structure make

The professional technology and service team provides flexible design of connection and precise accessories to ensure safe and reliable.

Especially hollow structure has excellent insulation of heat and sound.