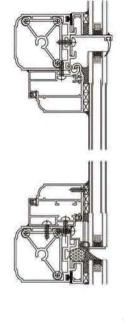

# **CURTAIN WALLS**

Features & Benefits

60X80mm,60X100mm,60X120mm,60X140mm, 60X180mm, 70X140mm, 70X180mm frame

Visible & Invisible options

Double glazed as standard with single glazed and spandrel options

Low-E, Coated, tinted glass options

Proprietary mullion and building brackets provide a fully

Maturely advanced design and simple structure make

The professional technology and service team provides flexible design of connection and precise accessories to ensure safe and reliable.

Especially hollow structure has excellent insulation of heat and sound.