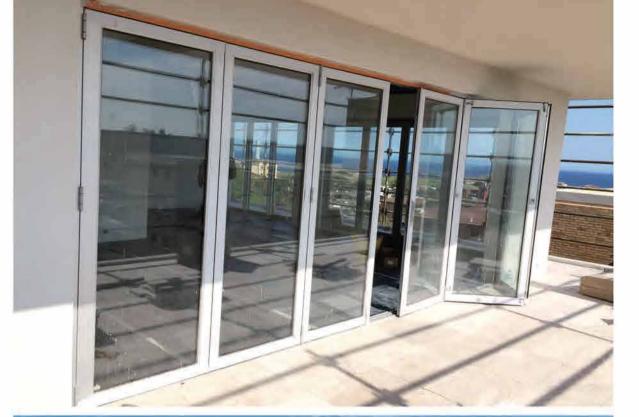

### **DOOR SERIES** — BI-FOLD DOORS & WINDOWS

Aluminum bi-fold doors are an efficient way of dividing rooms and separating hallways without wasting space. This is self-developed door has been tested under Sai Global's labs. Bi-fold doors have energy rating accredited by Wers AWA.

#### FEATURES

- \* Smart and delicate appearance
- \* Low bottom frame: 20mm/38mm height
- \* Various opening style
- \* Flexible pushing and pulling
- \* Characteristics of compact structure
- \* Good performance in water resistance, heat & sound insulation