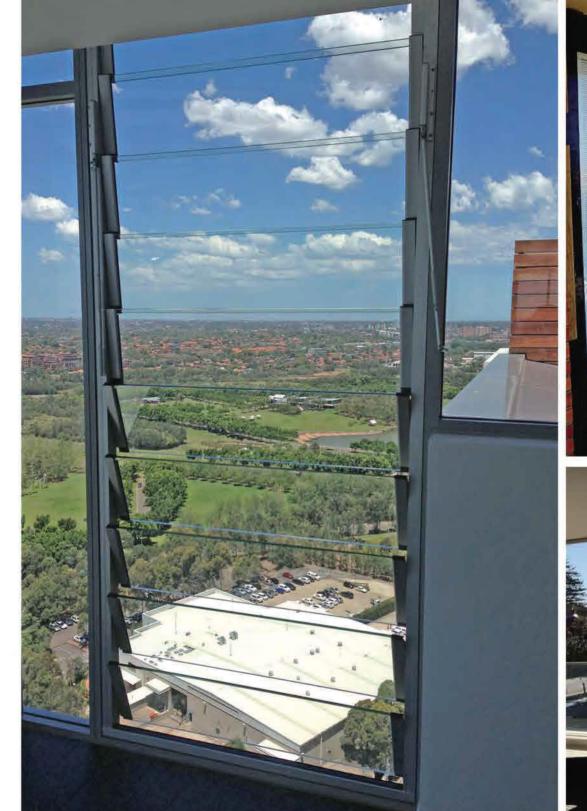

# **LOUVERS DOORS & WINDOWS**

Offering the ultimate in vision and ventilation, AluVison louvers provide an attractive and practical window alternative. Louvre windows ensure your view is as uninterrupted as possible while the tilt-adjustable blades allow you to control the flow of air throughout the home.

#### **FEATURES**

- \* Excellent vision and ventilation
- \* Offer you the choice to install a wide range of glass or aluminum blades
- \* Adjustable or Fix shutter blades

- \*Profile: Aluminum
- \*Safety Glass: 6mm
- \*Hardware: China Brand, Doric, Lockwood, German brand