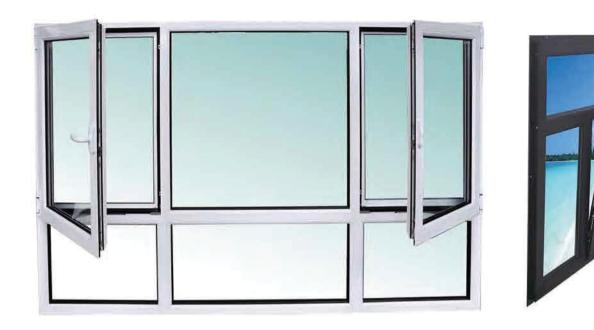

### **DOOR SERIES** — BI-FOLD DOORS & WINDOWS

Aluminum bi-fold doors are an efficient way of dividing rooms and separating hallways without wasting space. This is self-developed door has been tested under Sai Global's labs. Bi-fold doors have energy rating accredited by Wers AWA.

#### FEATURES

- \* Smart and delicate appearance
- \* Low bottom frame: 20mm/38mm height
- \* Various opening style
- \* Flexible pushing and pulling
- \* Characteristics of compact structure
- \* Good performance in water resistance, heat & sound insulation

- \* Profile: Aluminium, thermal break aluminium, aluminum-wood composite
- \* Safety Glass: Double glazed 5-9(or 12)-5mm, 4-12-4mm
- · Single glazed 4/5/6mm
- ·Laminated:6.38mm,8.76mm,10.38mm, 10.76mm,12.38mm,12.76mm etc
- · Low-E, tinted/frosted/obscure
- \* Glass seal: Rubber, silicone, weather proof
- \* Hardware: China Brand, Doric, Lockwood, German brand