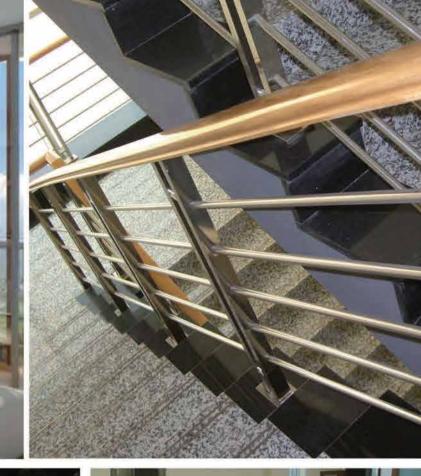

# **BALUSTRADES**

Balustrade can be used as pool fencing, balcony fencing, also stair railing and handrail, to make a safe and artistic living environment.

### **FEATURES**

Safe structure to safeguard your safety.

Different artistic style, to decorate your property.

Simple structure for easy fit and installation.

- \*Profile: Stainless steel or powder coated aluminum profile, solid wood
- \*Safety Glass:
- ·Glass thickness: 10/12 mm or other at client request
- ·Clear, tinted/frosted/obscure
- \*Hardware: stainless steel