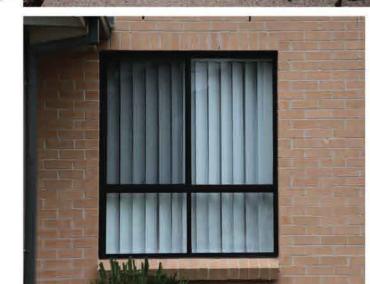

### WINDOW SERIES — SLIDING WINDOWS

### **FEATURES**

- \* Characteristics of compact structure
- \* Good performance in water resistance, heat & sound insulation
- \* Flyscreen slide way is designed inside and outside to fit window frame
- \* Design with fin or without fin for different construction structures

- \* Profile: Aluminium, thermal break aluminium, PVC, aluminum-wood composite
- \* Safety Glass: Double glazed 5-6(or 9)-5mm, 4-9(or12)-4mm
- · Single glazed 4/5/6mm
- ·Laminated:6.38mm,8.76mm,10.38mm,
- 10.76mm,12.38mm,12.76mm etc
- · Low-E, tinted/coated/obscure
- \* Glass seal: Rubber, silicone, weather proof sealant
- \* Flyscreen: Fiber glass , crimesafe, aluminum grill with fiber glass
- \* Hardware: China Brand, Doric, Lockwood, German brand