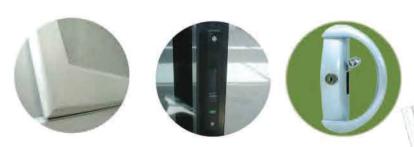

### WINDOW SERIES — SLIDING WINDOWS

### **FEATURES**

- \* Characteristics of compact structure
- \* Good performance in water resistance, heat & sound insulation
- \* Flyscreen slide way is designed inside and outside to fit window frame
- \* Design with fin or without fin for different construction structures

- \* Profile: Aluminium, thermal break aluminium, PVC, aluminum-wood composite
- \* Safety Glass: Double glazed 5-6(or 9)-5mm, 4-9(or12)-4mm
- · Single glazed 4/5/6mm
- ·Laminated:6.38mm,8.76mm,10.38mm,
- 10.76mm,12.38mm,12.76mm etc
- · Low-E, tinted/coated/obscure
- \* Glass seal: Rubber, silicone, weather proof sealant
- \* Flyscreen: Fiber glass , crimesafe, aluminum grill with fiber glass
- \* Hardware: China Brand, Doric, Lockwood, German brand