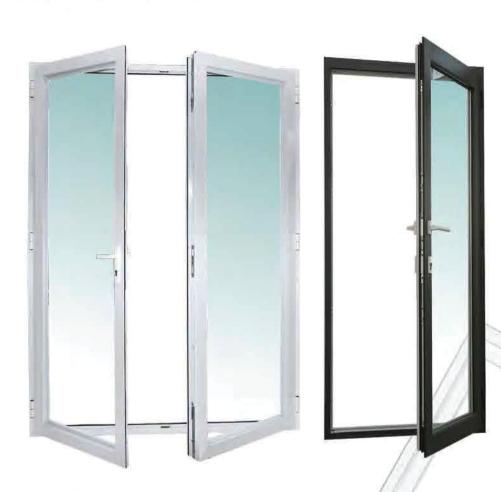

### **DOOR SERIES** — BI-FOLD DOORS & WINDOWS

Aluminum bi-fold doors are an efficient way of dividing rooms and separating hallways without wasting space. This is self-developed door has been tested under Sai Global's labs. Bi-fold doors have energy rating accredited by Wers AWA.

#### FEATURES

- \* Smart and delicate appearance
- \* Low bottom frame: 20mm/38mm height
- \* Various opening style
- \* Flexible pushing and pulling
- \* Characteristics of compact structure
- \* Good performance in water resistance, heat & sound insulation

- \* Profile: Aluminium, thermal break aluminium, aluminum-wood composite
- \* Safety Glass: Double glazed 5-9(or 12)-5mm, 4-12-4mm
- · Single glazed 4/5/6mm
- ·Laminated:6.38mm,8.76mm,10.38mm, 10.76mm,12.38mm,12.76mm etc
- · Low-E, tinted/frosted/obscure
- \* Glass seal: Rubber, silicone, weather proof
- \* Hardware: China Brand, Doric, Lockwood, German brand