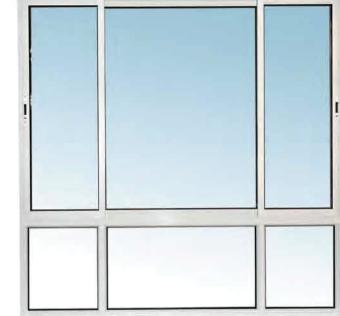

### WINDOW SERIES — CASEMENT AND TILT & TURN WINDOWS

- \* 45° assembly with designed aluminum angle connector inserted
- \* Design with fin or without fin for different construction structure, more options of installation method
- \* Custom size and configuration, smart blind is optional
- \* 0 Air infiltration

- \* Profile: Aluminium, thermal break aluminium, PVC, aluminum-wood composite
- \* Safety Glass: Double glazed 5-9(or 12)-5mm 6-12-6mm
- · Single glazed 4/5/6mm
- ·Laminated:6.38mm,8.76mm,10.38mm, 10.76mm,12.38mm,12.76mm etc
- ·Low-E, tinted/frosted/obscure
- \* Glass seal: Rubber, silicone, weather proof sealant
- \* Flyscreen: Fiber glass retractable/Fix
- \* Hardware: China Brand, Doric, Lockwood, German brand