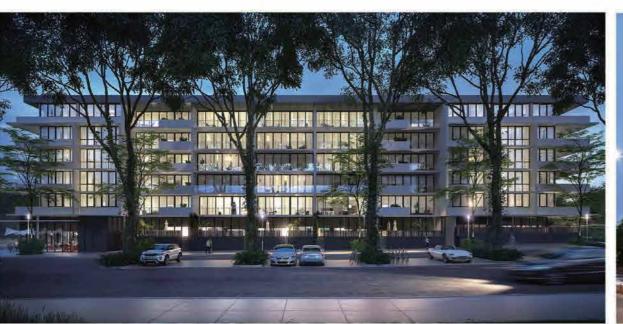

### **COMMERCIAL SERIES** — FL100 SERIES

Commercial series is mainly used for commercial buildings and apartments. Feilong has updated the system offering a clean and modern external appearance with a range of frame depths 100mm.

#### **FEATURES**

Designed with subhead, subsill and subframe which make installation easy.
Characteristics of compact structure
Excellent performance in water resistance, heat & sound insulation

Feilong commercial system can incorporate structurally glazed mullion profiles and offers a number of operable door and window options