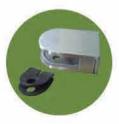

# **BALUSTRADES**

Balustrade can be used as pool fencing, balcony fencing, also stair railing and handrail, to make a safe and artistic living environment.

### **FEATURES**

Safe structure to safeguard your safety.

Different artistic style, to decorate your property.

Simple structure for easy fit and installation.

- \*Profile: Stainless steel or powder coated aluminum profile, solid wood
- \*Safety Glass:
- ·Glass thickness: 10/12 mm or other at client request
- ·Clear, tinted/frosted/obscure
- \*Hardware: stainless steel