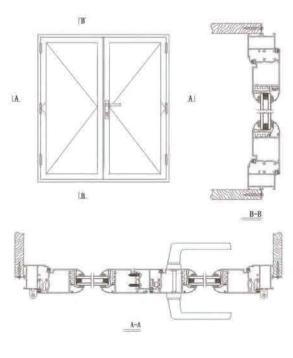

### **DOOR SERIES** — BI-FOLD DOORS & WINDOWS

Aluminum bi-fold doors are an efficient way of dividing rooms and separating hallways without wasting space. This is self-developed door has been tested under Sai Global's labs. Bi-fold doors have energy rating accredited by Wers AWA.

#### FEATURES

- \* Smart and delicate appearance
- \* Low bottom frame: 20mm/38mm height
- \* Various opening style
- \* Flexible pushing and pulling
- \* Characteristics of compact structure
- \* Good performance in water resistance, heat & sound insulation

- \* Profile: Aluminium, thermal break aluminium, aluminum-wood composite
- \* Safety Glass: Double glazed 5-9(or 12)-5mm, 4-12-4mm
- · Single glazed 4/5/6mm
- ·Laminated:6.38mm,8.76mm,10.38mm, 10.76mm,12.38mm,12.76mm etc
- · Low-E, tinted/frosted/obscure
- \* Glass seal: Rubber, silicone, weather proof
- \* Hardware: China Brand, Doric, Lockwood, German brand