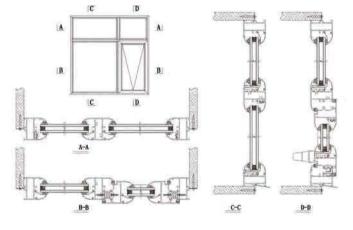

### WINDOW SERIES — SLIDING WINDOWS

### **FEATURES**

- \* Characteristics of compact structure
- \* Good performance in water resistance, heat & sound insulation
- \* Flyscreen slide way is designed inside and outside to fit window frame
- \* Design with fin or without fin for different construction structures

- \* Profile: Aluminium, thermal break aluminium, PVC, aluminum-wood composite
- \* Safety Glass: Double glazed 5-6(or 9)-5mm, 4-9(or12)-4mm
- · Single glazed 4/5/6mm
- ·Laminated:6.38mm,8.76mm,10.38mm,
- 10.76mm,12.38mm,12.76mm etc
- · Low-E, tinted/coated/obscure
- \* Glass seal: Rubber, silicone, weather proof sealant
- \* Flyscreen: Fiber glass , crimesafe, aluminum grill with fiber glass
- \* Hardware: China Brand, Doric, Lockwood, German brand